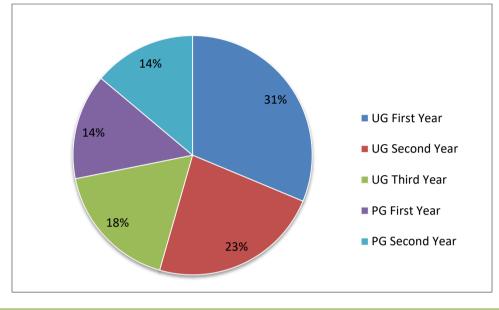

B) Departments - 1023 Respondents

| Botany    | Chemistry  | Commerce   | Computer Sci | Defense Stud. | English | Economics     |
|-----------|------------|------------|--------------|---------------|---------|---------------|
| 34        | 182        | 163        | 44           | 30            | 72      | 49            |
| Geography | Hindi      | History    | Marathi      | Mathematics   | Pali    | Political Sci |
| 83        | <b>48</b>  | 43         | 52           | 43            | 6       | 48            |
| Physics   | Psychology | Statistics | Urdu         | Zoology       |         |               |
| 42        | 9          | 34         | 12           | 29            |         |               |