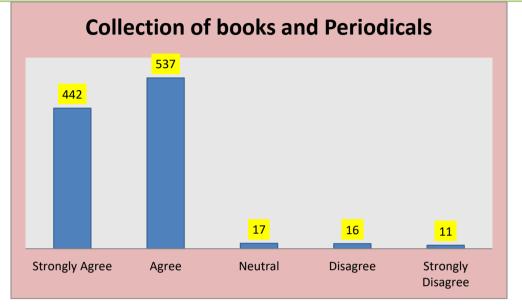

## D) Teaching and Learning - 1023 Respondents

| Sr.<br>No. | Particular                                | Strongly<br>Agree | Agree | Neutral | Disagree | Strongly<br>Disagree |
|------------|-------------------------------------------|-------------------|-------|---------|----------|----------------------|
| 1          | Collection of books and Periodicals       | 442               | 537   | 17      | 16       | 11                   |
| 2          | Arrangement and Circulation of books      | 475               | 522   | 13      | 9        | 4                    |
| 3          | Seating, Lighting and Overall Maintenance | 436               | 573   | 9       | 3        | 2                    |