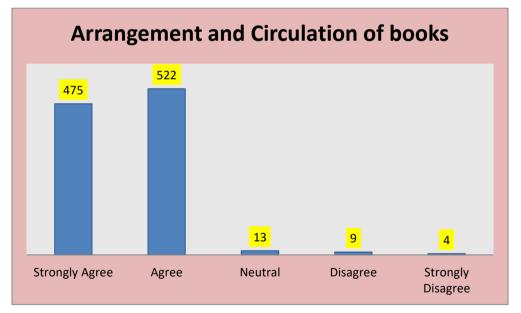

## D) Teaching and Learning - 1023 Respondents

| Sr.<br>No. | Particular                                | Strongly<br>Agree | Agree | Neutral | Disagree | Strongly<br>Disagree |
|------------|-------------------------------------------|-------------------|-------|---------|----------|----------------------|
| 1          | Collection of books and Periodicals       | 442               | 537   | 17      | 16       | 11                   |
| 2          | Arrangement and Circulation of books      | 475               | 522   | 13      | 9        | 4                    |
| 3          | Seating, Lighting and Overall Maintenance | 436               | 573   | 9       | 3        | 2                    |