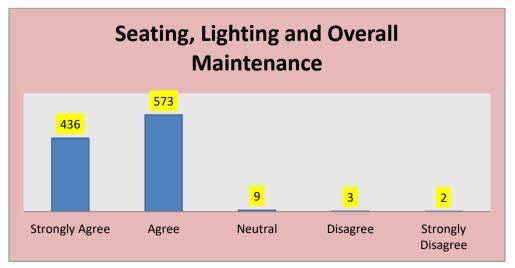

## D) Teaching and Learning - 1023 Respondents

| Sr.<br>No. | Particular                                | Strongly<br>Agree | Agree | Neutral | Disagree | Strongly<br>Disagree |
|------------|-------------------------------------------|-------------------|-------|---------|----------|----------------------|
| 1          | Collection of books and Periodicals       | 442               | 537   | 17      | 16       | 11                   |
| 2          | Arrangement and Circulation of books      | 475               | 522   | 13      | 9        | 4                    |
| 3          | Seating, Lighting and Overall Maintenance | 436               | 573   | 9       | 3        | 2                    |