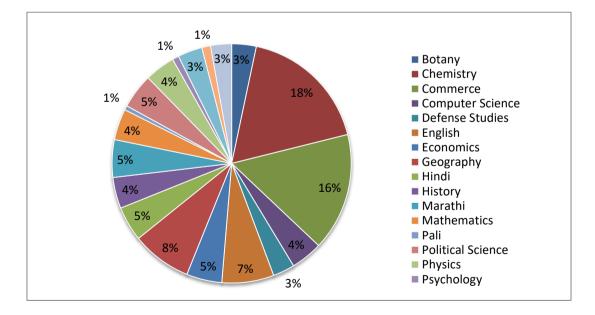

### C) Teaching and Learning - 1023 Respondents

| Sr.<br>No. | Particular                        | Strongly<br>Agree | Agree | Neutral | Disagree | Strongly<br>Disagree |
|------------|-----------------------------------|-------------------|-------|---------|----------|----------------------|
| 1          | Completion of syllabus on time    | 543               | 424   | 19      | 19       | 18                   |
| 2          | Regularity in conduct of lectures | 575               | 410   | 14      | 13       | 11                   |
| 3          | Use of advanced teaching methods  | 558               | 440   | 12      | 9        | 4                    |