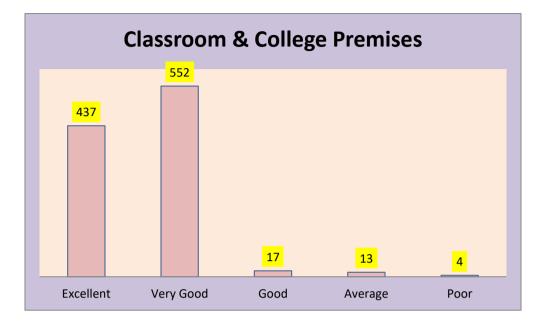

# E) Infrastructure Facility – 1023 Respondents

| Sr.<br>No. | Particular                   | Excellent | Very<br>Good | Good | Average | Poor |
|------------|------------------------------|-----------|--------------|------|---------|------|
| 1          | Classroom & College Premises | 437       | 552          | 17   | 13      | 4    |
| 2          | Common & Rest Rooms          | 468       | 515          | 17   | 16      | 7    |