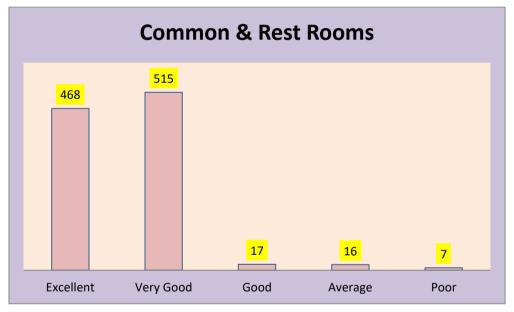

# E) Infrastructure Facility – 1023 Respondents

| Sr.<br>No. | Particular                   | Excellent | Very<br>Good | Good | Average | Poor |
|------------|------------------------------|-----------|--------------|------|---------|------|
| 1          | Classroom & College Premises | 437       | 552          | 17   | 13      | 4    |
| 2          | Common & Rest Rooms          | 468       | 515          | 17   | 16      | 7    |