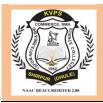

#### A) Class - 1023 Respondents

|   | UG First Year UG Second |           | UG Third Year | PG First Year | PG Second |
|---|-------------------------|-----------|---------------|---------------|-----------|
|   |                         | Year      |               |               | Year      |
|   | 320                     | 237       | 178           | 146           | 142       |
| ` | $\mathbf{D}$ ( ) ( 1    | 002 D 1 4 |               |               |           |