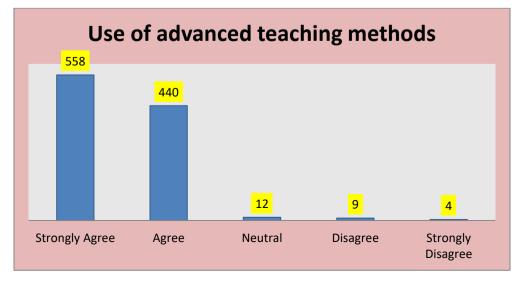

### C) Teaching and Learning - 1023 Respondents

| Sr.<br>No. | Particular                        | Strongly<br>Agree | Agree | Neutral | Disagree | Strongly<br>Disagree |
|------------|-----------------------------------|-------------------|-------|---------|----------|----------------------|
| 1          | Completion of syllabus on time    | 543               | 424   | 19      | 19       | 18                   |
| 2          | Regularity in conduct of lectures | 575               | 410   | 14      | 13       | 11                   |
| 3          | Use of advanced teaching methods  | 558               | 440   | 12      | 9        | 4                    |