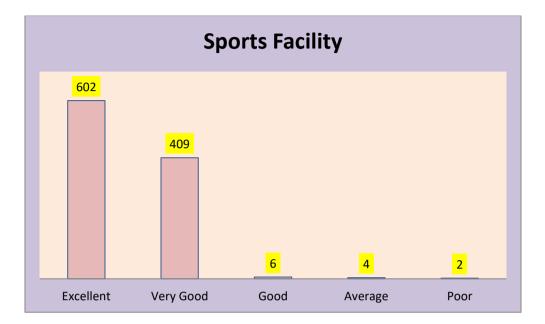

## E) Infrastructure Facility - 1023 Respondents

| Sr.<br>No. | Particular       | Excellent | Very<br>Good | Good | Average | Poor |
|------------|------------------|-----------|--------------|------|---------|------|
| 1          | Sports Facility  | 602       | 409          | 6    | 4       | 2    |
| 2          | Canteen Facility | 427       | 530          | 42   | 18      | 6    |