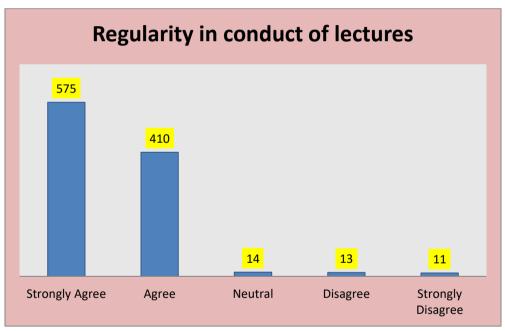

### C) Teaching and Learning - 1023 Respondents

| Sr.<br>No. | Particular                        | Strongly<br>Agree | Agree | Neutral | Disagree | Strongly<br>Disagree |
|------------|-----------------------------------|-------------------|-------|---------|----------|----------------------|
| 1          | Completion of syllabus on time    | 543               | 424   | 19      | 19       | 18                   |
| 2          | Regularity in conduct of lectures | 575               | 410   | 14      | 13       | 11                   |
| 3          | Use of advanced teaching methods  | 558               | 440   | 12      | 9        | 4                    |