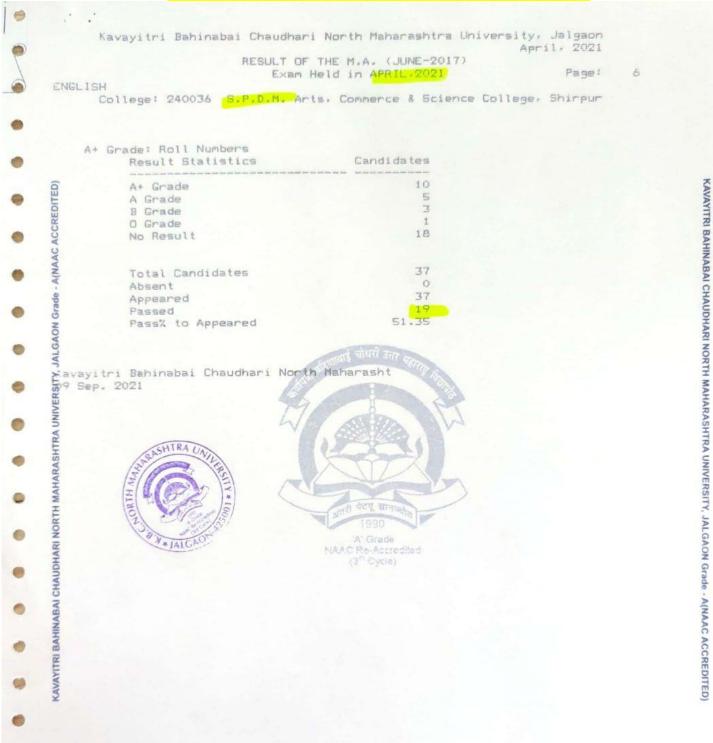

| 4  | R | ol | 1   |   | N | u | m | b | e | r | 5   |    |
|----|-----|---|---|----|---|----|-----|---|---|---|---|---|---|---|-----|----|
|    |     | R | 0 | SU | 1 | t  | S   | t | 8 | t | i | S | t | i | C   | 10 |
|    |     | 4 | - | -  | - | -  | min | - | - | - | - | - | - | - | 900 | -  |

| Result Statistics                      | Candidates    |
|----------------------------------------|---------------|
| A+ Grade<br>A Grade<br>D Grade         | 11<br>2<br>6  |
| No Result                              | 20            |
| Total Candidates<br>Absent<br>Appeared | 39<br>0<br>39 |
| Passed Passey to Appeared              | 19            |

North Maharasht Sep. 2021





KAVAYITRI BAHINABAI CHAUDHARI NORTH MAHARASHTRA UNIVERSITY, JALGAON Grade - A(NAAC ACCREDITED)

0

0

0

0

9



Kavayitri Bahinabai Chaudhari North Maharashtra University, Jalgaon

April, 2021

RESULT OF THE M.A. (GEOGRAPHY) (JUNE 2017)

Exam Held in APRIL, 2021

Page:

. obc.

1

College: 240036 S.P.D.M. Arts, Commerce & Science College, Shirpur

A+ Grade: Roll Numbers

381172 381176 381178 381179 381184 381186 381188

Total: 7

A Grade: Roll Numbers

381175

Total: 1

O Grade: Roll Numbers

381173 381174 381177 381180 381181 381182 381183 381185

Total: 8

No Result: Roll Numbers

380918 380921 380922 380924 380925 380929 380930 380931

380932

Total: 9

Eligibility not clear : Roll Numbers

380810 380919 380920 380923 380926 380927 380928 380933

Total: 8

A+ Grade: Roll Numbers

| Result Statistics     | Candidates |  |
|-----------------------|------------|--|
|                       |