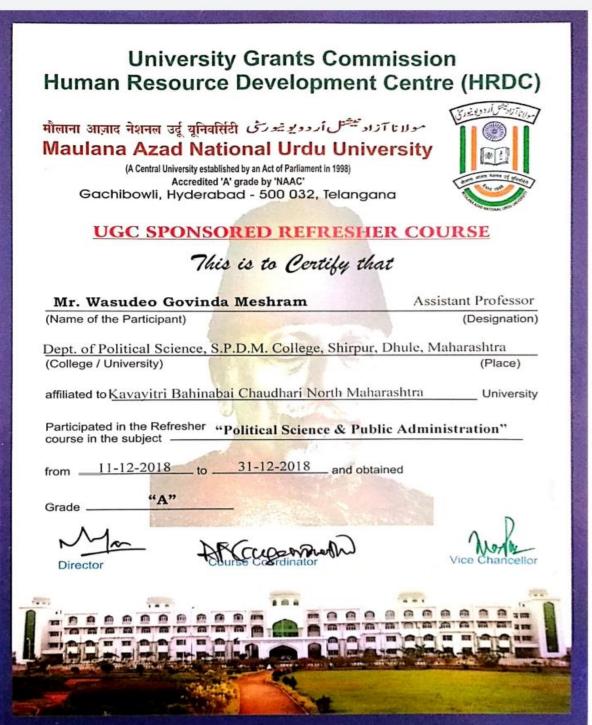

ELOPMENT OFNIRE

(HGC-THEC)



SAUTORIDAD PHULE UNIVERSIOU



This is to certify that Dr. Valvi Bharti B.,

Assistant Professor of

K. V. P. Sanstha's. S. P.D. M. Arts,

S.B. B. & S. H.D. Commerce And

S.M. A Science College, Shirpur affiliated to

Kavayitri Bahinabai Chaudhari North

Maharashtra University, Jalgaon,

participated in the Refresher Course in the subject

Indian and Foreign Languages (Hindi)

conducted at the Department of English, Savitribai Phule Pune University, Pune

411007,

from 20/11/2018 to 10/12/2018 under the

UGC Scheme and has obtained Grade 'A'

JIC DIRECTOR

Accordinator

REGISTRAR / VICE-CHANCELLOR

Grade Scale : A : 75% and Above B : 60 - 74% C : 50 - 59%
"WE GALVANIZE ATTITUDE"

### Prof. S. D. Ratnaparakhi



#### Prof. N. S. Pathan



Prof. W. G. Meshram



#### Dr. V. M. Patil





6.3.3- Staff participating in Faculty development Programmes (FDP), professional development /administrative training programs during 2018-19 Dr. B. B. Valvi

# HNIVERSION GRANDS COMMISSION

HOOL-西田和AN NESOHNOE DEPENDIMENT OTNORT

(担係在一面配用在)



SAUDTRIBAI 和强用犯证 HHRE

This is to certify that Dr. Valvi Bharti B.

Assistant Professor of

. S.P.D.M. Arts, S.B.B. &

S.H.D. Commerce And S.M. A Science College, Shirpur; affiliated to KBC North

Maharashtra University, Jalgaon,

has participated in Short Term Course

(Faculty Development Programme) of

one week (Seven Days) duration on Research Methodology (Hindi)



conducted at the School of Computer Sciences, K98 & North Maharashtra University,

Jalgaon 425001

from 17/12/2018 to 23/12/2018 under the

UGC Scheme.

I/