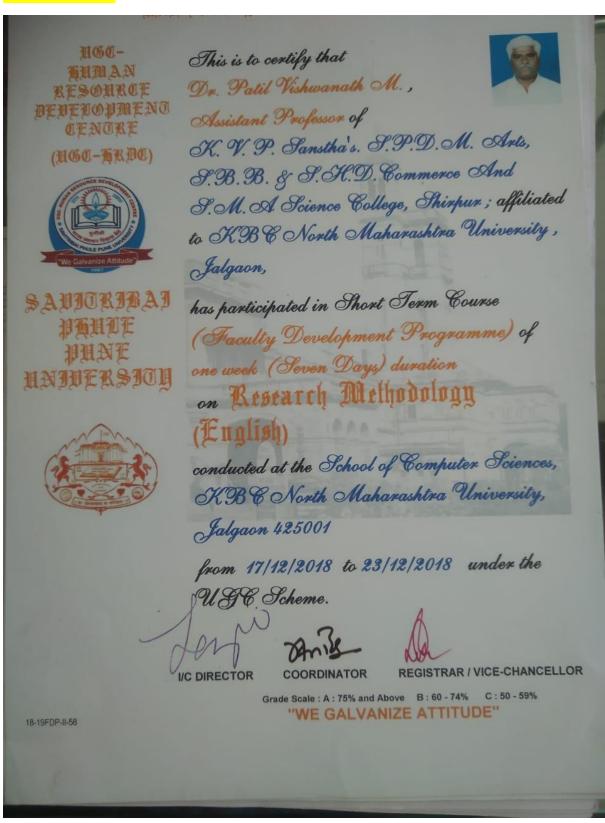

#### Dr. V. M. Patil

6.3.3- Staff participating in Faculty development Programmes (FDP), professional development /administrative training programs during 2018-19 Dr. B. B. Valvi

# HNIVERSION GRANDS COMMISSION

HOOL-西田和AN NESOHNOE DEPENDIMENT OTNORT

(担係在一面配用在)

SAUDTRIBAI 和强用犯证 HHRE

This is to certify that Dr. Valvi Bharti B.

Assistant Professor of

. S.P.D.M. Arts, S.B.B. &

S.H.D. Commerce And S.M. A Science College, Shirpur; affiliated to KBC North

Maharashtra University, Jalgaon,

has participated in Short Term Course

(Faculty Development Programme) of

one week (Seven Days) duration on Research Methodology (Hindi)

conducted at the School of Computer Sciences, K98 & North Maharashtra University,

Jalgaon 425001

from 17/12/2018 to 23/12/2018 under the

UGC Scheme.

I/C DIRECTOR

COORDINATOR

Grade Scale : A : 75% and Above B : 60 - 74% C : 50 - 59%

6.3.3- Staff participating in Faculty development Programmes (FDP), professional development /administrative training programs during 2018-19