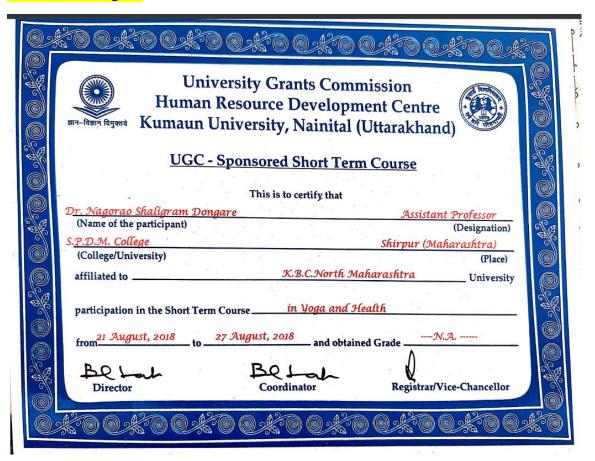

AT  GUJAR |

6.3.3- Staff participating in Faculty development Programmes (FDP), professional development /administrative training programs during 2018-19

Prof. R. S. Pawara

#### **UGC-HUMAN RESOURCE DEVELOPMENT CENTRE**

DEVI AHILYA VISHWAVIDYALAYA, INDORE



Short Term Course on Entrepreneurship

2018-2019

CERTIFICATE OF PARTICIPATION

This is to certify that Mr. Rajesh Shivlal Pawara, Assistant Professor, S.P.D.M. College Shirpur Dist.-Dhule (M.S.) attended the Short Term Course on Entrepreneurship from 16th July 2018 to 21th July 2018.

Date: 21/07/2018 S,No. 22/HRDC/2018

Certificate issue date July 21", 2018

DIRECTOR

6.3.3- Staff participating in Faculty development Programmes (FDP), professional development /administrative training programs during 2018-19

# Dr. N. S. Dongare



## Prof. Nazir S. Pathan



#### Dr. B. B. Valavi

# UNIVERSION GRANDS COMMISSION

HGC-THMAN RESOURCE DEVELOPMENT OFNIRE

(HGC-THEC)



SAUTORIDAD PHULE UNIVERSIOU



This is to certify that Dr. Valvi Bharti B.,

Assistant Professor of

K. V. P. Sanstha's. S. P.D. M. Arts,

S.B. B. & S. H.D. Commerce And

S.M. A Science College, Shirpur affiliated to

Kavayitri Bahinabai Chaudhari North

Maharashtra University, Jalgaon,

participated in the Refresher Course in the subject

Indian and Foreign Languages (Hindi)

conducted at the Department of English, Savitribai Phule Pune University, Pune

411007,

from 20/11/2018 to 10/12/2018 under the

UGC Scheme and has obtained Grade 'A'

JIC DIRECTOR

Accordinator

REGISTRAR / VICE-CHANCELLOR

Grade Scale : A : 75% and Above B : 60 - 74% C : 50 - 59