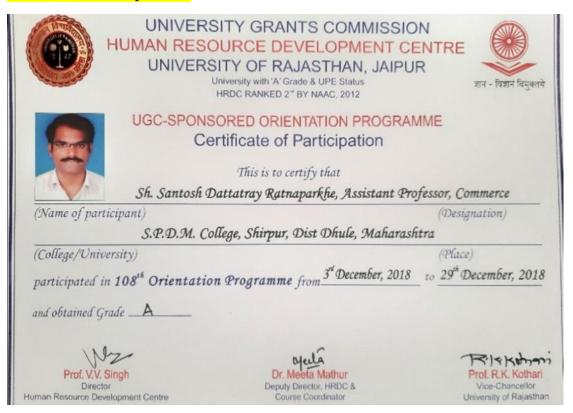

IVERSION GRANDS COMMISSION

HGC-THMAN RESOURCE DEVELOPMENT OFNIRE

(HGC-THEC)



SAUTORIDAD PHULE UNIVERSIOU



This is to certify that Dr. Valvi Bharti B.,

Assistant Professor of

K. V. P. Sanstha's. S. P.D. M. Arts,

S.B. B. & S. H.D. Commerce And

S.M. A Science College, Shirpur affiliated to

Kavayitri Bahinabai Chaudhari North

Maharashtra University, Jalgaon,

participated in the Refresher Course in the subject

Indian and Foreign Languages (Hindi)

conducted at the Department of English, Savitribai Phule Pune University, Pune

411007,

from 20/11/2018 to 10/12/2018 under the

UGC Scheme and has obtained Grade 'A'

JIC DIRECTOR

Accordinator

REGISTRAR / VICE-CHANCELLOR

Grade Scale : A : 75% and Above B : 60 - 74% C : 50 - 59%
"WE GALVANIZE ATTITUDE"

### Prof. S. D. Ratnaparakhi



#### Prof. N. S. Pathan



Prof. W. G. Meshram



#### Dr. V. M. Patil





6.3.3- Staff participating in Faculty development Programmes (FDP), professional development /administrative training programs during 2018-19 Dr. B. B. Valvi

# HNIVERSION GRANDS COMMISSION

HOOL-西田和AN NESOHNOE DEPENDIMENT OTNORT

(担係在一面配用在)



SAUDTRIBAI 和强用犯证 HHRE

This is to certify that Dr. Valvi Bharti B.

Assistant Professor of

. S.P.D.M. Arts, S.B.B. &

S.H.D. Commerce And S.M. A Science College, Shirpur; affiliated to KBC North

Maharashtra University, Jalgaon,

has participated in Short Term Course

(Faculty Development Programme) of

one week (Seven Days) duration on Research Methodology (Hindi)



conducted at the School of Computer Sciences, K98 & North Maharashtra University,

Jalgaon 425001

from 1