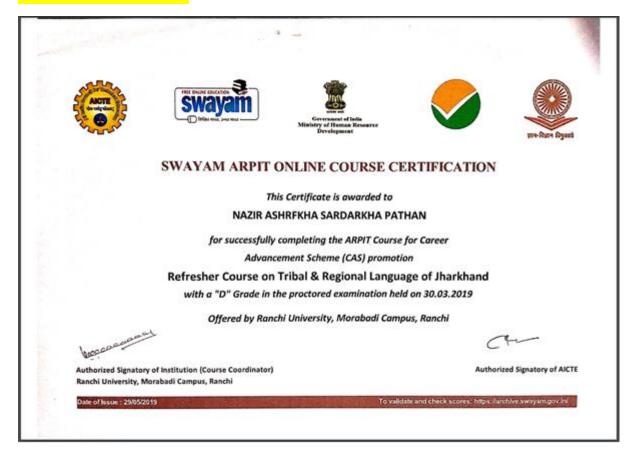

rticipating in Faculty development Programmes (FDP), professional development /administrative training programs during 2018-19

Prof. R. S. Pawara

#### **UGC-HUMAN RESOURCE DEVELOPMENT CENTRE**

DEVI AHILYA VISHWAVIDYALAYA, INDORE



Short Term Course on Entrepreneurship

2018-2019

CERTIFICATE OF PARTICIPATION

This is to certify that Mr. Rajesh Shivlal Pawara, Assistant Professor, S.P.D.M. College Shirpur Dist.-Dhule (M.S.) attended the Short Term Course on Entrepreneurship from 16th July 2018 to 21th July 2018.

Date: 21/07/2018 S,No. 22/HRDC/2018

Certificate issue date July 21", 2018

DIRECTOR

6.3.3- Staff participating in Faculty development Programmes (FDP), professional development /administrative training programs during 2018-19

# Dr. N. S. Dongare



## Prof. Nazir S. Pathan



#### Dr. B. B. Valavi

# UNIVERSION GRANDS COMMISSION

HGC-THMAN RESOURCE DEVELOPMENT OFNIRE

(HGC-THEC)



SAUTORIDAD PHULE UNIVERSIOU



This is to certify that Dr. Valvi Bharti B.,

Assistant Professor of

K. V. P. Sanstha's. S. P.D. M. Arts,

S.B. B. & S. H.D. Commerce And

S.M. A Science College, Shirpur affiliated to

Kavayitri Bahinabai Chaudhari North

Maharashtra University, Jalgaon,

participated in the Refresher Course in the subject

Indian and Foreign Languages (Hindi)

conducted at the Department of English, Savitribai Phule Pune University, Pune

411007,

from 20/11/2018 to 10/12/2018 under the

UGC Scheme and has obtained Grade 'A'

JIC DIRECTOR

Accordinator

REGISTRAR / VICE-CHANCELLOR

Grade Scale : A : 75% and Above B : 60 - 74% C : 50 - 59%
"WE GALVANIZE ATTITUDE"

#