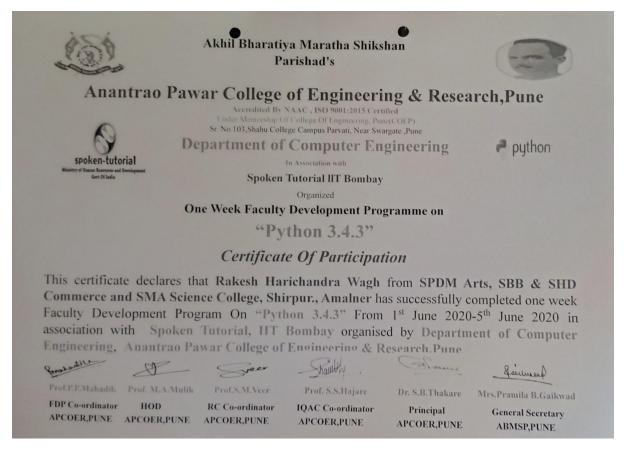

This is to certify that

DINESH PATIL

of SPDMArts, Commerce and Science College

has participated in Eight day Faculty Development Programme on 'R Programming' organized by Department of Information Technology, KES' Shroff College of Arts and Commerce in association with Spoken Tutorial, IIT Bombay

from 27th April 2020 to 4th May 2020

Head of Department (Information Technology)

certificate id:

Shulhan

Principal KES SHROFF COLLEGE