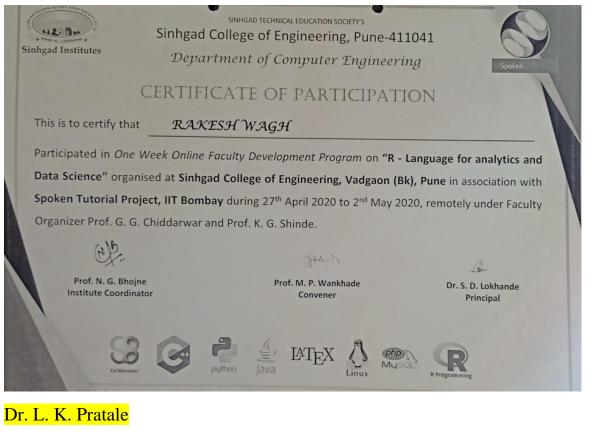

6.3.3- Staff participating in Faculty development Programmes (FDP), professional development /administrative training programs during 2019-20

Dr. L. K. Pratale

University Grants Commission 10C . Duman This is to Certify that Dr. Pratale Limbaji Kashiram, Director Resource of Physical Education and Sponts at Development STDM College Shinpur, Dist Dhule , Centre affiliated to North Maharashina University, Julgaon has participated in the Refresher Course In Mysical Educat And Thomas conducted at the Department of Sabitribai Physical Education Savitribai Phule Pune Dhule Dune University, Pane 411007, from 29/02/2020 to University 13/08/2020 under the UGC Scheme and has obtained grade ' DIRECTOR Grade Scale A+: 85% and Above N 70-84% 8:00-69% C 50-59% F 49% " WE GALVANIZE ATTITUDE " 2001100178

6.3.3- Staff participating in Faculty development Programmes (FDP), professional development /administrative training programs during 2019-20

Dr. L. K. Pratale

## Dr. L. K. Pratale