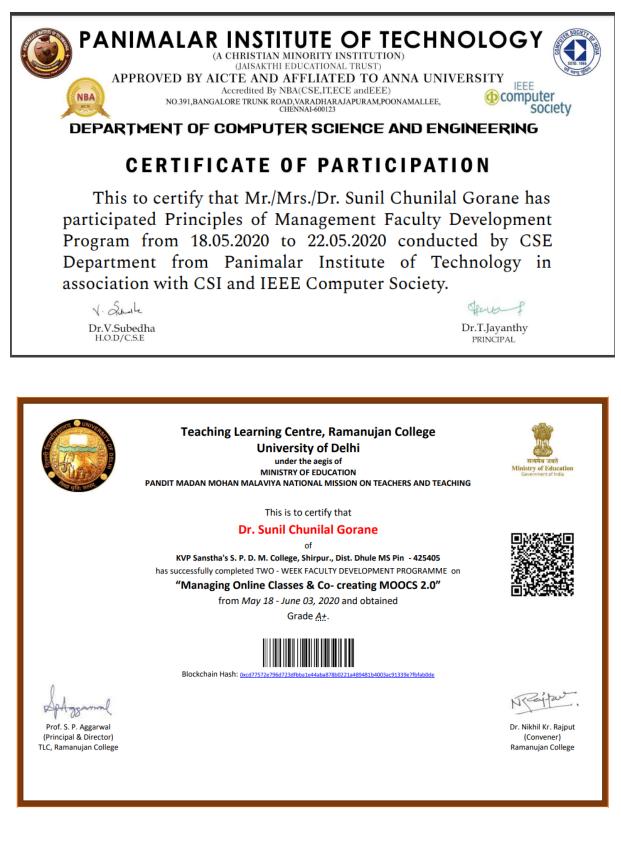

## Dr. S. C. Gorane

6.3.3- Staff participating in Faculty development Programmes (FDP), professional development /administrative training programs during 2019-20

Dr. S. C. Gorane

DEPARTMENT OF APPLIED GEOLOGY School of Environmental and Earth Sciences **KBC North Maharashtra University Jalgaon** CERTIFICATE OF PARTICIPATION This is to certify that Dr. Sunil Chunilal Gorane, KBC North Maharashtra University, Jalgaon has been awarded this certificate on having completed one week E-Course on "Watershed Management" organised by Department of Applied Geology, School of Environmental & Earth Sciences, Kavayitri Bahinabai Chaudhari North Maharashtra University, Jalgaon during 12th to 18th, May 2020. Prof. (Dr.) S. T. Ingle Prof. (Dr.) S. N. Patil Dy. Co-Ordinator & Head Co-ordinator & Head Department of Environmental Sciences Department of Applied Geology KBCNM University, Jalgaon KBCNM University, Jalgaon Date: 19-5-2020 Certificate ID: T7MD6K-CE000050

## Dr. M. K. Ahirrao

Dr. V. M. Patil

nt of India Ministry of Human Resource Development Jeaching Learning Centre Ramanujan College University of Delhi Sponsored by MINISTRY OF HUMAN RESOURCE DEVELOPMENT PANDIT MADAN MOHAN MALAVIYA NATIONAL MISSION ON TEACHERS AND TEACHING Certificate This is to certify that Dr. Vishwanath Motiram Patil of Dept of English. S. P. D. M. Arts, Commerce and Science College Shirpur Dist-Dhule successfully completed Two Weeks Faculty Development Programme on "MANAGING ONLINE CLASSES and CO-CREATING MOOCS:2.0" from May 18 - June 03, 2020. Dr. S.P. AGGARWAL **Dr. NIKHIL RAIPUT** (Convenor) Assistant Director, TLC (Principal) Director, TLC Ramanujan College Ramanujan College