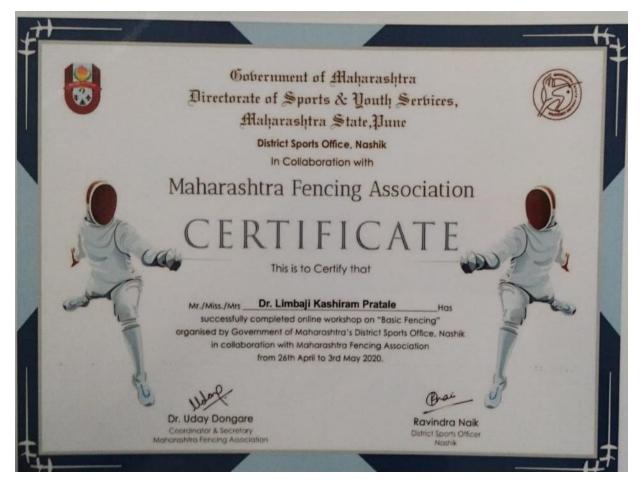

6.3.3- Staff participating in Faculty development Programmes (FDP), professional development /administrative training programs during 2019-20

Dr. L. K. Pratale

University Grants Commission 10C . Duman This is to Certify that Dr. Pratale Limbaji Kashiram, Director Resource of Physical Education and Sponts at Development STDM College Shinpur, Dist Dhule , Centre affiliated to North Maharashina University, Julgaon has participated in the Refresher Course In Mysical Educat And Thomas conducted at the Department of Sabitribai Physical Education Savitribai Phule Pune Dhule Dune University, Pane 411007, from 29/02/2020 to University 13/08/2020 under the UGC Scheme and has obtained grade ' DIRECTOR Grade Scale A+: 85% and Above N 70-84% 8:00-69% C 50-59% F 49% " WE GALVANIZE ATTITUDE " 2001100178

6.3.3- Staff participating in Faculty development Programmes (FDP), professional development /administrative training programs during 2019-20

Dr. L. K. Pratale