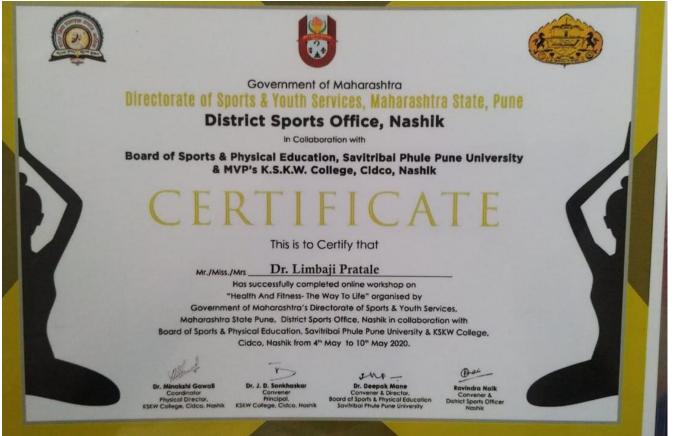

## Dr. D. L. Pawara

6.3.3- Staff participating in Faculty development Programmes (FDP), professional development /administrative training programs during 2019-20

Dr. L. K. Pratale