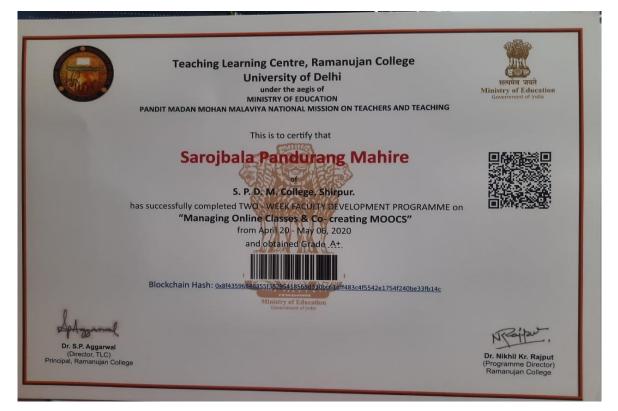

## Dr. S. P. Mahire

| GC. H                                                                                  | UMAN RESO                                          | OURCE DEVELO                                                                                                | PMENT CENTER                                                                 |
|----------------------------------------------------------------------------------------|----------------------------------------------------|-------------------------------------------------------------------------------------------------------------|------------------------------------------------------------------------------|
| UGC- SPONSOR<br>FOI                                                                    | RED REFRESHER COURSE I<br>R CHEMICAL, BIOCHEMIC/   | N APPLICATION OF CHROMATO<br>AL AND PHARMACEUTICAL SCIE                                                     | GRAPHY AND SPECTROGRAPHIC<br>NCE (CORE) 2010, 2020                           |
| This is to<br>Shirpur, Dist<br>and Spectrograp                                         | certify that Sarojbala<br>Dhule (M.S.) participate | Pandurang Mahire, Assistant<br>ed in 23 <sup>rd</sup> Refresher Course in<br>emical and Pharmaceutical Scie | Application of Chromatography<br>ence (Core) from 27 <sup>th</sup> November, |
| Namelle<br>Director<br>Certificate issue date 10 <sup>th</sup><br>S.No. 33 /HRDC/RC CH |                                                    | بېږې<br>Co-Coordinator                                                                                      | Efain_<br>Vice - Chancellor                                                  |

## Dr. S. P. Mahire

## Dr. S. P. Mahire

6.3.3- Staff participating in Faculty development Programmes (FDP), professional development /administrative training programs during 2019-20

#### Dr. S. P. Mahire

Dr. V. L. Chavan

| Swan                                                                             | One Week National Onlin<br>ICT Tools for Effect                                                                                        | ri, Nanded-431606, Maharashtra<br>e Faculty Development Prog                                 | ram                                                                      |
|----------------------------------------------------------------------------------|----------------------------------------------------------------------------------------------------------------------------------------|----------------------------------------------------------------------------------------------|--------------------------------------------------------------------------|
| Development Progra                                                               | certify that <b>D</b> r<br>HIRPUR, DIST. DHULE has succ<br>um on ICT Tools for Effectiv<br>ol of Mathematical Sciences,                | cessfully completed One Wee<br>ve Teaching Learning, from                                    | n 11 <sup>th</sup> to 16 <sup>th</sup> May 2020,                         |
| Dr. Rupali Jain<br>Co-Coordinator<br>Assistant Professor<br>School of Math. Sci. | B. fourendra<br>Dr. B. Surendranath Reddy<br>Coordinator<br>Assistant Professor<br>School of Math. Sci.                                | Dr. Dnyaneshwar Pawar<br>Convener<br>Professor & Director<br>School of Math. Sci.            | Dr. Udhav Bhosle<br>Patron<br>Vice Chancellor<br>SRTM University, Nanded |
| Swal                                                                             | One Week National Onli<br>ICT Tools for Effe                                                                                           | ouri, Nanded-431606, Maharashtu<br>ine Faculty Development Pro<br><b>Active Teaching Lea</b> | ra e e e e e e e e e e e e e e e e e e e                                 |
|                                                                                  |                                                                                                                                        | 16 May 2020<br><i>Certificate</i>                                                            |                                                                          |
| Science College, Shin<br>Program on ICT To                                       | at <b>Dr. Prem Kiran G. Bhad</b><br><i>pur</i> has successfully comple<br>ols for Effective Teaching Lea<br>ences, Swami Ramanand Teer | eted One Week National Or<br>arning, from 11 <sup>th</sup> to 16 <sup>th</sup> May           | aline Faculty Development<br>2020, organized by School                   |
| Dr. Rupali Jain<br>Co-Coordinator<br>Assistant Professor<br>School of Math. Sci. | B. Surendra<br>Dr. B. Surendranath Reddy<br>Coordinator<br>Assistant Professor<br>School of Math. Sci.                                 | Dr. Dnyaneshwar Pawar<br>Convener<br>Professor & Director<br>School of Math. Sci.            | Dr. Udhav Bhosle<br>Patron<br>Vice Chancellor<br>SRTM University, Nanded |