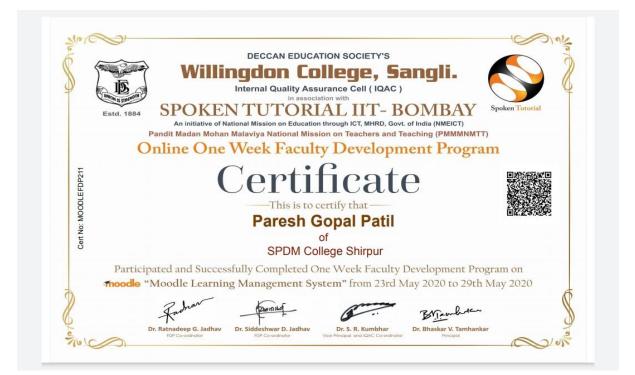

e <b>*30th Online Short Term Course on E-Content Development</b> " during<br>020 to 03/06/2020 organized by UGC – Human Resource Development Centre,<br>AT UNIVERSITY, Ahmedabad. He / She has successfully completed the Course. |
| 28/05/2         | 020 to 03/06/2020 organized by UGC – Human Resource Development Centre,<br>AT UNIVERSITY, Ahmedabad. He / She has successfully completed the Course.                                                                                      |
| 28/05/2         | 020 to 03/06/2020 organized by UGC – Human Resource Development Centre,                                                                                                                                                                   |

## Dr. L. P. Chaudhari



## <mark>Dr. P. G. Patil</mark>



<mark>Dr. D. D. Bhakkad</mark>

SATISH PRADHAN DNYANASADHANA COLLEGE, THANE (Arts, Science and Commerce) Internal Quality Assurance Cell and Faculty Development Programme Committee In Association with Department of Information Technology University of Mumbai University of Mu Yashwantrao Chavan Maharashtra Open University, Mumbai Regional Centre and Microsoft organised FDP on 'Evolution from Offline to Online Teaching' This is to certify that Mr./Ms./Dr. Dr. Dinesh Dwarkadas Bhakkad has participated in the five-day online Faculty Development Programme from 30th May, 2020 to 3rd June, 2020 on the topic 'Evolution from Offline to Online Teaching' pl on A22200 Dr. R. Srivaramangai Head of IT Dept. University of Alumbai Dr. Waman Nakhale Dr. Chandrashekhar D. Marathe Principal Academic Associ