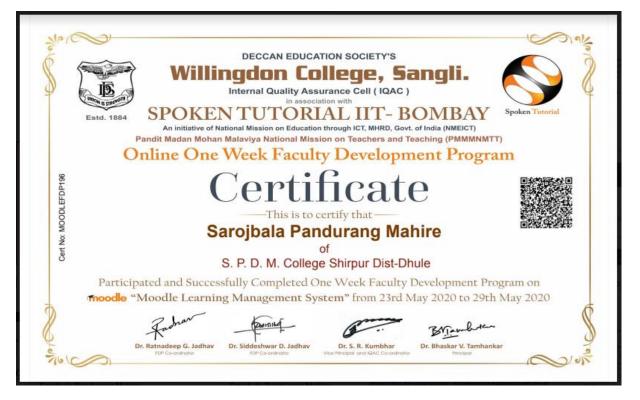

6.3.3- Staff participating in Faculty development Programmes (FDP), professional development /administrative training programs during 2019-20

Dr. L. K. Pratale

University Grants Commission 10C . Duman This is to Certify that Dr. Pratale Limbaji Kashiram, Director Resource of Physical Education and Sponts at Development STDM College Shinpur, Dist Dhule , Centre affiliated to North Maharashina University, Julgaon has participated in the Refresher Course In Mysical Educat And Thomas conducted at the Department of Sabitribai Physical Education Savitribai Phule Pune Dhule Dune University, Pane 411007, from 29/02/2020 to University 13/08/2020 under the UGC Scheme and has obtained grade ' DIRECTOR Grade Scale A+: 85% and Above N 70-84% 8:00-69% C 50-59% F 49% " WE GALVANIZE ATTITUDE " 2001100178

6.3.3- Staff participating in Faculty development Programmes (FDP), professional development /administrative training programs during 2019-20

Dr. L. K. Pratale

## Dr. L. K. Pratale