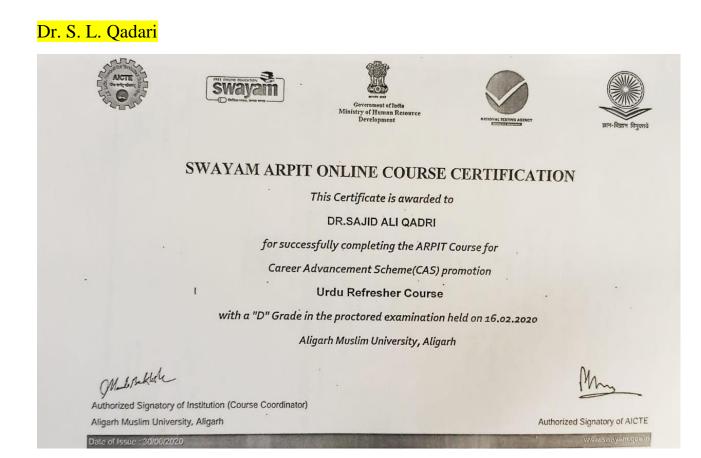

#### Dr. S. P. Mahire

Dr. V. L. Chavan

| Swan                                                                             | One Week National Onlin<br>ICT Tools for Effect                                                                                        | ri, Nanded-431606, Maharashtra<br>e Faculty Development Prog                                 | ram                                                                      |
|----------------------------------------------------------------------------------|----------------------------------------------------------------------------------------------------------------------------------------|----------------------------------------------------------------------------------------------|--------------------------------------------------------------------------|
| Development Progra                                                               | certify that <b>D</b> r<br>HIRPUR, DIST. DHULE has succ<br>um on ICT Tools for Effectiv<br>ol of Mathematical Sciences,                | cessfully completed One Wee<br>ve Teaching Learning, from                                    | n 11 <sup>th</sup> to 16 <sup>th</sup> May 2020,                         |
| Dr. Rupali Jain<br>Co-Coordinator<br>Assistant Professor<br>School of Math. Sci. | B. fourendra<br>Dr. B. Surendranath Reddy<br>Coordinator<br>Assistant Professor<br>School of Math. Sci.                                | Dr. Dnyaneshwar Pawar<br>Convener<br>Professor & Director<br>School of Math. Sci.            | Dr. Udhav Bhosle<br>Patron<br>Vice Chancellor<br>SRTM University, Nanded |
| Swal                                                                             | One Week National Onli<br>ICT Tools for Effe                                                                                           | ouri, Nanded-431606, Maharashtu<br>ine Faculty Development Pro<br><b>Active Teaching Lea</b> | ra e e e e e e e e e e e e e e e e e e e                                 |
|                                                                                  |                                                                                                                                        | 16 May 2020<br><i>Certificate</i>                                                            |                                                                          |
| Science College, Shin<br>Program on ICT To                                       | at <b>Dr. Prem Kiran G. Bhad</b><br><i>pur</i> has successfully comple<br>ols for Effective Teaching Lea<br>ences, Swami Ramanand Teer | eted One Week National Or<br>arning, from 11 <sup>th</sup> to 16 <sup>th</sup> May           | aline Faculty Development<br>2020, organized by School                   |
| Dr. Rupali Jain<br>Co-Coordinator<br>Assistant Professor<br>School of Math. Sci. | B. Surendra<br>Dr. B. Surendranath Reddy<br>Coordinator<br>Assistant Professor<br>School of Math. Sci.                                 | Dr. Dnyaneshwar Pawar<br>Convener<br>Professor & Director<br>School of Math. Sci.            | Dr. Udhav Bhosle<br>Patron<br>Vice Chancellor<br>SRTM University, Nanded |