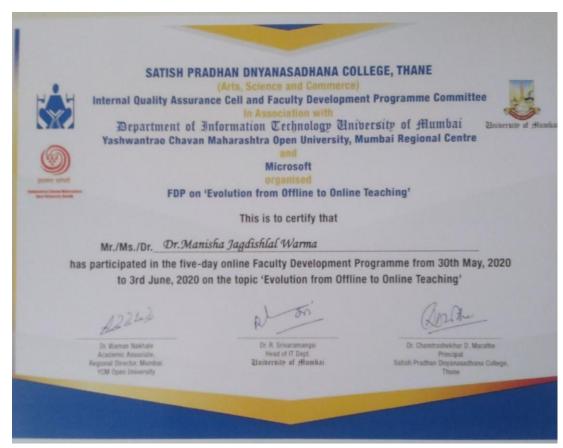

## <mark>Dr. M. J. Warma</mark>

| Development<br>Freaching Learning Centre<br>Ramanujan College<br>University of Oathi<br>Sponsored by<br>MINISTRY OF HUMAN RESOURCE DEVELOPMENT<br>PANDIT MADAN MOHAN MALAVIYA<br>ANTONAL MISSION ON TEACHERS AND TEACHING<br>MISSION ON TEACHERS AND TEACHING<br>Certificate<br>Dris is to certify that<br>Dris is to certify that<br>Dris is to certify that<br>of<br>History, SPDM ASC College Shirput<br>Successfully completed Two Weeks Faculty Development Programme on<br>MANAGING ONLINE CLASSES and CO-CREATING MOOCS: 2.0<br>Irom May 18 - June 03, 2020. |                                     | Government of India<br>Ministry of Human Resource                               |
|---------------------------------------------------------------------------------------------------------------------------------------------------------------------------------------------------------------------------------------------------------------------------------------------------------------------------------------------------------------------------------------------------------------------------------------------------------------------------------------------------------------------------------------------------------------------|-------------------------------------|---------------------------------------------------------------------------------|
| Ramanujan College<br>University of I dhi<br>Sponsored by<br>MINISTRY OF HUMAN RESOURCE DEVELOPMENT<br>PANDIT MADAN MOHAN MALAVIYA<br>NATIONAL MISSION ON TEACHERS AND TEACHING<br>Certificate<br>This is to certify that<br>Dr.Manisha Jagdishlal Warma<br>of<br>History, SPDM ASC College Shirpur                                                                                                                                                                                                                                                                  | Teaching Se                         |                                                                                 |
| <text><text><text><text><text><text></text></text></text></text></text></text>                                                                                                                                                                                                                                                                                                                                                                                                                                                                                      |                                     |                                                                                 |
| MINISTRY OF HUMAN RESOURCE DEVELOPMENT<br>PANDIT MADAN MOHAN MALAVIYA<br>NATIONAL MISSION ON TEACHERS AND TEACHING<br>Certificate<br>This is to certify that<br>Dr.Manisha Jagdishlat Warma<br>of<br>History, SPDM ASC College Shirpur<br>successfully completed Two Weeks Faculty Development Programme on                                                                                                                                                                                                                                                         |                                     |                                                                                 |
| This is to certify that<br><b>Dr.Manisha Jagdishlal Warma</b><br>of<br>History, SPDM ASC College Shirpur<br>successfully completed Two Weeks Faculty Development Programme on<br>"MANAGING ONLINE CLASSES and CO-CREATING MOOCS:2.0"                                                                                                                                                                                                                                                                                                                                | MINISTRY OF HUMAN R<br>PANDIT MADAN | ESOURCE DEVELOPMENT<br>MOHAN MALAVIYA                                           |
| Dr.Manisha Jagdishlal Warma<br>of<br>History, SPDM ASC College Shirpur<br>successfully completed Two Weeks Faculty Development Programme on<br>"MANAGING ONLINE CLASSES and CO-CREATING MOOCS:2.0"                                                                                                                                                                                                                                                                                                                                                                  | Cert                                | tificate                                                                        |
| of<br>History, SPDM ASC College Shirpur<br>successfully completed Two Weeks Faculty Development Programme on<br>"MANAGING ONLINE CLASSES and CO-CREATING MOOCS:2.0"                                                                                                                                                                                                                                                                                                                                                                                                 | This is to                          | certify that                                                                    |
| History, SPDM ASC College Shirpur<br>successfully completed Two Weeks Faculty Development Programme on<br>"MANAGING ONLINE CLASSES and CO-CREATING MOOCS:2.0"                                                                                                                                                                                                                                                                                                                                                                                                       | Dr.Manisha Ja                       | gdishlal Warma                                                                  |
| successfully completed Two Weeks Faculty Development Programme on<br>"MANAGING ONLINE CLASSES and CO-CREATING MOOCS:2.0"                                                                                                                                                                                                                                                                                                                                                                                                                                            |                                     | of                                                                              |
| "MANAGING ONLINE CLASSES and CO-CREATING MOOCS: 2.0"                                                                                                                                                                                                                                                                                                                                                                                                                                                                                                                | History, SPDM A                     | SC College Shirpur                                                              |
| C2:0:40/4:                                                                                                                                                                                                                                                                                                                                                                                                                                                                                                                                                          | "MANAGING ONLINE CLASSES            | S and CO-CREATING MOOCS:2.0"                                                    |
| (Principal) (Conveno<br>Director, TLC Assistant Director, TL                                                                                                                                                                                                                                                                                                                                                                                                                                                                                                        | (Principal)<br>Director, TLC        | Tr. NIKHIL RAJPUT<br>(Convenor)<br>Assistant Director, TLC<br>Ramanujan College |