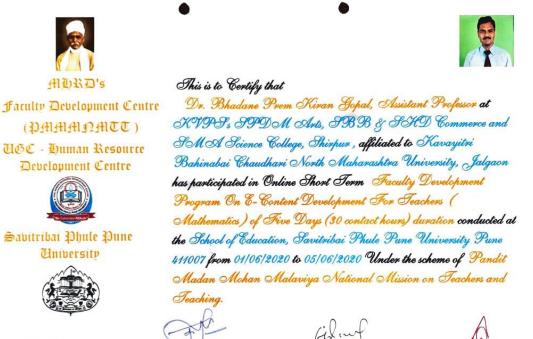

### Dr. P. G. Bhadane

**Government of India Ministry of Human Resource** Development Teaching Learning Centre Ramanujan College University of Delhi Sponsored by MINISTRY OF HUMAN RESOURCE DEVELOPMENT PANDIT MADAN MOHAN MALAVIYA NATIONAL MISSION ON TEACHERS AND TEACHING Certificate This is to certify that Dr. Prem Kiran G. Bhadane of KVPS's SPDM Art's, SBB & SHD Commerce and SMA Science College, Shirpur successfully completed Two Weeks Faculty Development Programme on "MANAGING ONLINE CLASSES and CO-CREATING MOOCS" from April 20 - May 06, 2020. **Dr. NIKHIL RAIPUT** Dr. S.P. AGGARWAL (Convenor) (Principal) Assistant Director, TLC Director, TLC Ramanujan College Ramanujan College