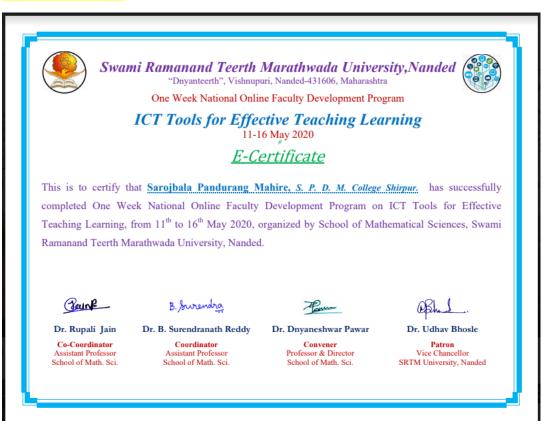

#### Dr. S. P. Mahire

Dr. V. L. Chavan

| Swan                                                                             | One Week National Onlin<br>ICT Tools for Effect                                                                                        | ri, Nanded-431606, Maharashtra<br>e Faculty Development Prog                                 | ram                                                                      |
|----------------------------------------------------------------------------------|----------------------------------------------------------------------------------------------------------------------------------------|----------------------------------------------------------------------------------------------|--------------------------------------------------------------------------|
| Development Progra                                                               | certify that <b>D</b> r<br>HIRPUR, DIST. DHULE has succ<br>um on ICT Tools for Effectiv<br>ol of Mathematical Sciences,                | cessfully completed One Wee<br>ve Teaching Learning, from                                    | n 11 <sup>th</sup> to 16 <sup>th</sup> May 2020,                         |
| Dr. Rupali Jain<br>Co-Coordinator<br>Assistant Professor<br>School of Math. Sci. | B. fourendra<br>Dr. B. Surendranath Reddy<br>Coordinator<br>Assistant Professor<br>School of Math. Sci.                                | Dr. Dnyaneshwar Pawar<br>Convener<br>Professor & Director<br>School of Math. Sci.            | Dr. Udhav Bhosle<br>Patron<br>Vice Chancellor<br>SRTM University, Nanded |
| Swal                                                                             | One Week National Onli<br>ICT Tools for Effe                                                                                           | ouri, Nanded-431606, Maharashtu<br>ine Faculty Development Pro<br><b>Active Teaching Lea</b> | ra e e e e e e e e e e e e e e e e e e e                                 |
|                                                                                  |                                                                                                                                        | 16 May 2020<br><i>Certificate</i>                                                            |                                                                          |
| Science College, Shin<br>Program on ICT To                                       | at <b>Dr. Prem Kiran G. Bhad</b><br><i>pur</i> has successfully comple<br>ols for Effective Teaching Lea<br>ences, Swami Ramanand Teer | eted One Week National Or<br>arning, from 11 <sup>th</sup> to 16 <sup>th</sup> May           | aline Faculty Development<br>2020, organized by School                   |
| Dr. Rupali Jain<br>Co-Coordinator<br>Assistant Professor<br>School of Math. Sci. | B. Surendra<br>Dr. B. Surendranath Reddy<br>Coordinator<br>Assistant Professor<br>School of Math. Sci.                                 | Dr. Dnyaneshwar Pawar<br>Convener<br>Professor & Director<br>School of Math. Sci.            | Dr. Udhav Bhosle<br>Patron<br>Vice Chancellor<br>SRTM University, Nanded |