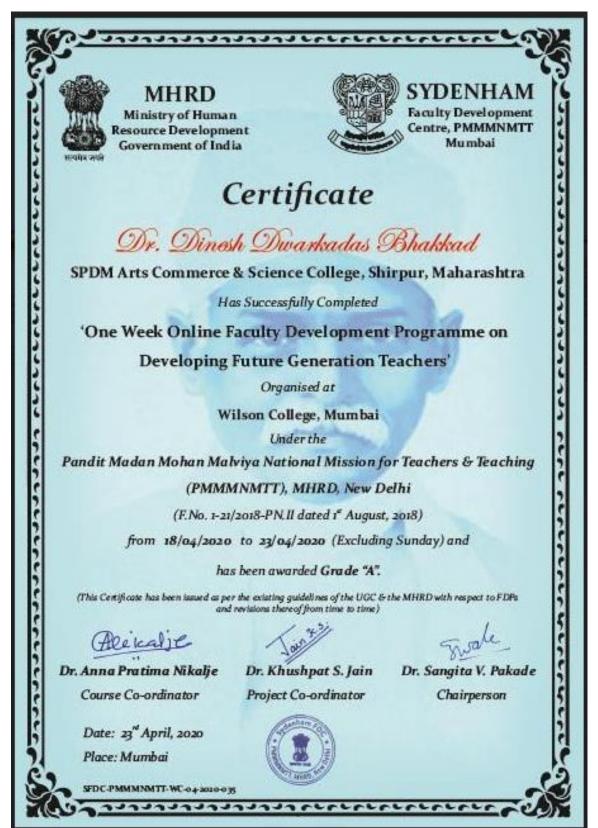

#### Dr. D. D. Bhakkad

6.3.3- Staff participating in Faculty development Programmes (FDP), professional development /administrative training programs during 2019-20