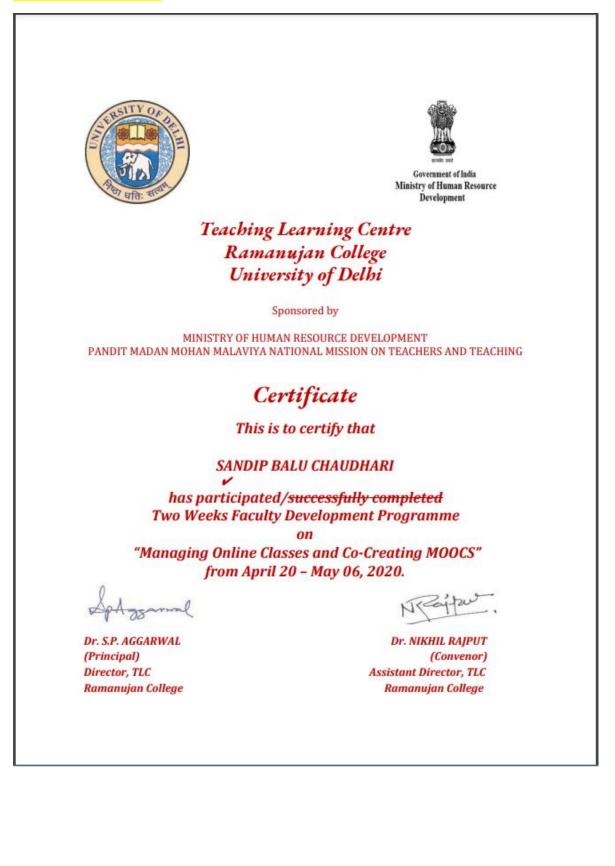

of Human Resource Development Teaching Learning Centre Ramanujan College University of Delhi Sponsored by MINISTRY OF HUMAN RESOURCE DEVELOPMENT PANDIT MADAN MOHAN MALAVIYA NATIONAL MISSION ON TEACHERS AND TEACHING Certificate This is to certify that Dr. SHARAD ROHIDAS PATIL of KVPS's SPDM ARTS, SBB & SHD COMMERCE AND SMA SCIENCE COLLEGE SHIRPUR successfully completed Two Weeks Faculty Development Programme on "MANAGING ONLINE CLASSES and CO-CREATING MOOCS" from April 20 - May 06, 2020. Kea Dr. S.P. AGGARWAL Dr. NIKHIL RAJPUT (Principal) (Convenor) Assistant Director, TLC Director, TLC Ramanujan College Ramanujan College

6.3.3- Staff participating in Faculty development Programmes (FDP), professional development /administrative training programs during 2019-20

#### Dr. S. B. Chaudhari



### Dr. P. G. Bhadane

**Government of India Ministry of Human Resource** Development Teaching Learning Centre Ramanujan College University of Delhi Sponsored by MINISTRY OF HUMAN RESOURCE DEVELOPMENT PANDIT MADAN MOHAN MALAVIYA NATIONAL MISSION ON TEACHERS AND TEACHING Certificate This is to certify that Dr. Prem Kiran G. Bhadane of KVPS's SPDM Art's, SBB & SHD Commerce and SMA Science College, Shirpur successfully completed Two Weeks Faculty Development Programme on "MANAGING ONLINE CLASSES and CO-CREATING MOOCS" from April 20 - May 06, 2020. **Dr. NIKHIL RAIPUT** Dr. S.P. AGGARWAL (Convenor) (Principal) Assistant Director, TLC Director, TLC Ramanujan College Ramanujan College

6.3.3- Staff participating in Faculty development Programmes (FDP), professional development /administrative