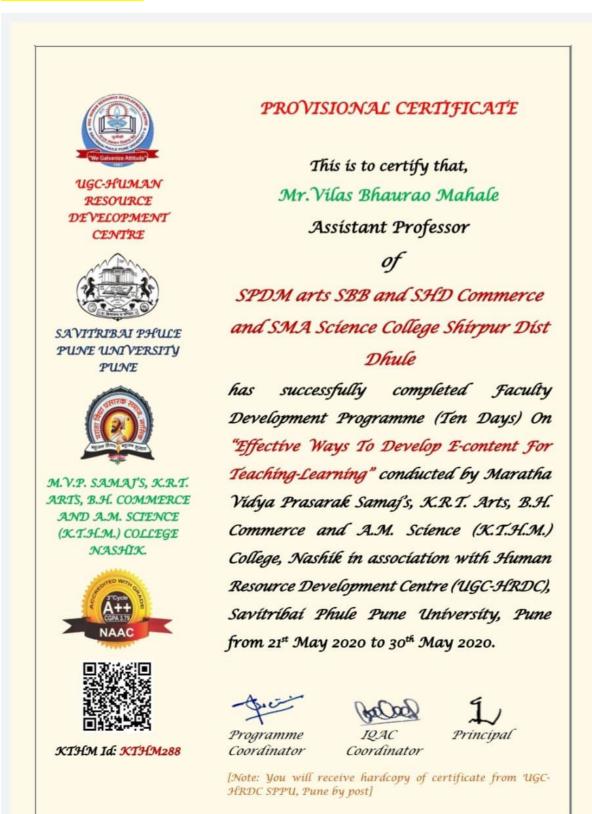

## Dr. D. L. Pawara

6.3.3- Staff participating in Faculty development Programmes (FDP), professional development /administrative training programs during 2019-20

Dr. L. K. Pratale

## Dr. D. L. Pawara

| Swan                                                                             | One Week National Onlin                                                                                     | ri, Nanded-431606, Maharashtra<br>e Faculty Development Prog                      | ram                                                                      |
|----------------------------------------------------------------------------------|-------------------------------------------------------------------------------------------------------------|-----------------------------------------------------------------------------------|--------------------------------------------------------------------------|
|                                                                                  | ICT Tools for Effec                                                                                         | May 2020                                                                          | rning                                                                    |
|                                                                                  | <u>E-Ce</u>                                                                                                 | ertificate                                                                        |                                                                          |
| One Week National                                                                | Prof.Dr.D.L.Pawara, S.P.D.<br>Online Faculty Development P<br>ay 2020, organized by School<br>iity, Nanded. | rogram on ICT Tools for Ef                                                        | fective Teaching Learning,                                               |
| Burk_                                                                            | 8. Surendra                                                                                                 | Tenn                                                                              | ORL 1                                                                    |
| Dr. Rupali Jain<br>Co-Coordinator<br>Assistant Professor<br>School of Math. Sci. | Dr. B. Surendranath Reddy<br>Coordinator<br>Assistant Professor<br>School of Math. Sci.                     | Dr. Dnyaneshwar Pawar<br>Cunvener<br>Professor & Director<br>School of Math. Sci. | Dr. Udhav Bhosle<br>Patros<br>Vice Chancellor<br>SRTM University, Namled |