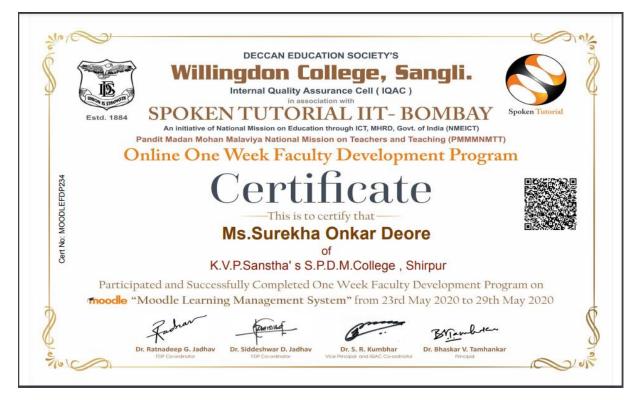

## Dr. S. P. Mahire

6.3.3- Staff participating in Faculty development Programmes (FDP), professional development /administrative training programs during 2019-20

#### Dr. S. P. Mahire

Dr. V. L. Chavan

| Swan                                                                             | One Week National Onlin<br>ICT Tools for Effect                                                                                        | ri, Nanded-431606, Maharashtra<br>e Faculty Development Prog                                 | ram                                                                      |
|----------------------------------------------------------------------------------|----------------------------------------------------------------------------------------------------------------------------------------|----------------------------------------------------------------------------------------------|--------------------------------------------------------------------------|
| Development Progra                                                               | certify that <b>D</b> r<br>HIRPUR, DIST. DHULE has succ<br>um on ICT Tools for Effectiv<br>ol of Mathematical Sciences,                | cessfully completed One Wee<br>ve Teaching Learning, from                                    | n 11 <sup>th</sup> to 16 <sup>th</sup> May 2020,                         |
| Dr. Rupali Jain<br>Co-Coordinator<br>Assistant Professor<br>School of Math. Sci. | B. fourendra<br>Dr. B. Surendranath Reddy<br>Coordinator<br>Assistant Professor<br>School of Math. Sci.                                | Dr. Dnyaneshwar Pawar<br>Convener<br>Professor & Director<br>School of Math. Sci.            | Dr. Udhav Bhosle<br>Patron<br>Vice Chancellor<br>SRTM University, Nanded |
| Swal                                                                             | One Week National Onli<br>ICT Tools for Effe                                                                                           | ouri, Nanded-431606, Maharashtu<br>ine Faculty Development Pro<br><b>Active Teaching Lea</b> | ra e e e e e e e e e e e e e e e e e e e                                 |
|                                                                                  |                                                                                                                                        | 16 May 2020<br><i>Certificate</i>                                                            |                                                                          |
| Science College, Shin<br>Program on ICT To                                       | at <b>Dr. Prem Kiran G. Bhad</b><br><i>pur</i> has successfully comple<br>ols for Effective Teaching Lea<br>ences, Swami Ramanand Teer | eted One Week National Or<br>arning, from 11 <sup>th</sup> to 16 <sup>th</sup> May           | aline Faculty Development<br>2020, organized by School                   |
| Dr. Rupali Jain<br>Co-Coordinator<br>Assistant Professor<br>School of Math. Sci. | B. Surendra<br>Dr. B. Surendranath Reddy<br>Coordinator<br>Assistant Professor<br>School of Math. Sci.                                 | Dr. Dnyaneshwar Pawar<br>Convener<br>Professor & Director<br>School of Math. Sci.            | Dr. Udhav Bhosle<br>Patron<br>Vice Chancellor<br>SRTM University, Nanded |