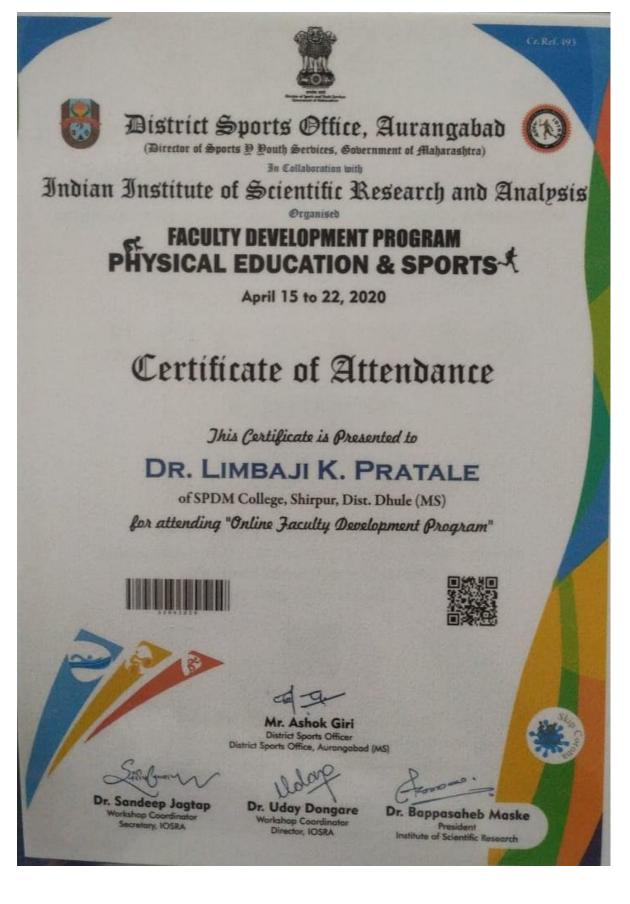

versity Grants Commission 10C . Duman This is to Certify that Dr. Pratale Limbaji Kashiram, Director Resource of Physical Education and Sponts at Development STDM College Shinpur, Dist Dhule , Centre affiliated to North Maharashina University, Julgaon has participated in the Refresher Course In Mysical Educat And Thomas conducted at the Department of Sabitribai Physical Education Savitribai Phule Pune Dhule Dune University, Pane 411007, from 29/02/2020 to University 13/08/2020 under the UGC Scheme and has obtained grade ' DIRECTOR Grade Scale A+: 85% and Above N 70-84% 8:00-69% C 50-59% F 49% " WE GALVANIZE ATTITUDE " 2001100178

6.3.3- Staff participating in Faculty development Programmes (FDP), professional development /administrative training programs during 2019-20

Dr. L. K. Pratale





## Dr. L. K. Pratale



#### Dr. D. D. Bhakkad



6.3.3- Staff participating in Faculty development Programmes (FDP), professional development /administrative training programs during 2019-20

### Dr. V. M. Patil





Government of India Ministry of Human Resource Development

## Teaching Learning Centre Ramanujan College University of Delhi

Sponsored by

MINISTRY OF HUMAN RESOURCE DEVELOPMENT PANDIT MADAN MOHAN MALAVIYA NATIONAL MISSION ON TEACHERS AND TEACHING



This is to certify that

#### PATIL VISHWANATH MOTIRAM

has participated/<del>successfully completed</del> Two Weeks Faculty Development Programme

on

"Managing Online Classes and Co-Creating MOOCS" from April 20 – May 06, 2020.

Dr. S.P. AGGARWAL (Principal) Director, TLC Ramanujan College

Dr. NIKHIL RAJPUT (Convenor) As