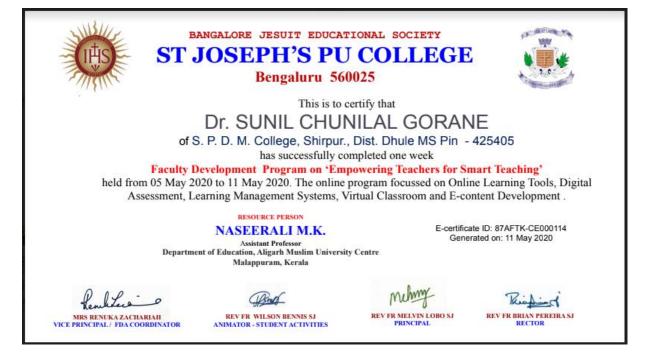

## Dr. S. C. Gorane

6.3.3- Staff participating in Faculty development Programmes (FDP), professional development /administrative training programs during 2019-20