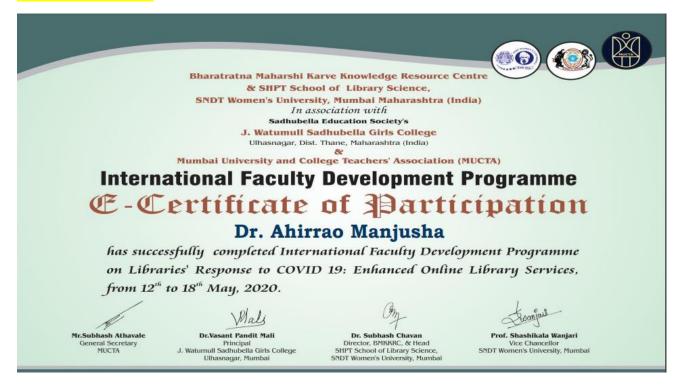

TMENT OF APPLIED GEOLOGY School of Environmental and Earth Sciences **KBC North Maharashtra University Jalgaon** CERTIFICATE OF PARTICIPATION This is to certify that Dr. Sunil Chunilal Gorane, KBC North Maharashtra University, Jalgaon has been awarded this certificate on having completed one week E-Course on "Watershed Management" organised by Department of Applied Geology, School of Environmental & Earth Sciences, Kavayitri Bahinabai Chaudhari North Maharashtra University, Jalgaon during 12th to 18th, May 2020. Prof. (Dr.) S. T. Ingle Prof. (Dr.) S. N. Patil Dy. Co-Ordinator & Head Co-ordinator & Head Department of Environmental Sciences Department of Applied Geology KBCNM University, Jalgaon KBCNM University, Jalgaon Date: 19-5-2020 Certificate ID: T7MD6K-CE000050

## Dr. M. K. Ahirrao



Dr. V. M. Patil

nt of India Ministry of Human Resource Development Jeaching Learning Centre Ramanujan College University of Delhi Sponsored by MINISTRY OF HUMAN RESOURCE DEVELOPMENT PANDIT MADAN MOHAN MALAVIYA NATIONAL MISSION ON TEACHERS AND TEACHING Certificate This is to certify that Dr. Vishwanath Motiram Patil of Dept of English. S. P. D. M. Arts, Commerce and Science College Shirpur Dist-Dhule successfully completed Two Weeks Faculty Development Programme on "MANAGING ONLINE CLASSES and CO-CREATING MOOCS:2.0" from May 18 - June 03, 2020. Dr. S.P. AGGARWAL **Dr. NIKHIL RAIPUT** (Convenor) Assistant Director, TLC (Principal) Director, TLC Ramanujan College Ramanujan College

6.3.3- Staff participating in Faculty development Programmes (FDP), professional development /administrative