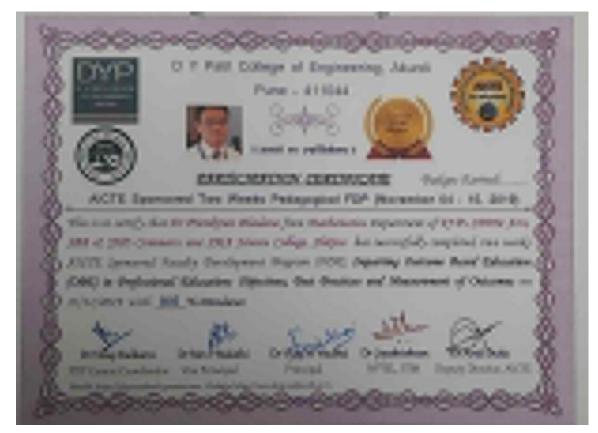

6.3.3- Staff participating in Faculty development Programmes (FDP), professional development /administrative training programs during 2019-20

## Prof. M. B. Wagh



## Dr. P. G. Bhadane



# 6.3.3- Staff participating in Faculty development Programmes (FDP), professional development /administrative training programs during 2019-20

## Dr. S. P. Mahire

| GC. H                                                                                  | UMAN RESO                                          | OURCE DEVELO                                                                                                | PMENT CENTER                                                                 |
|----------------------------------------------------------------------------------------|----------------------------------------------------|-------------------------------------------------------------------------------------------------------------|----------------------------------------------