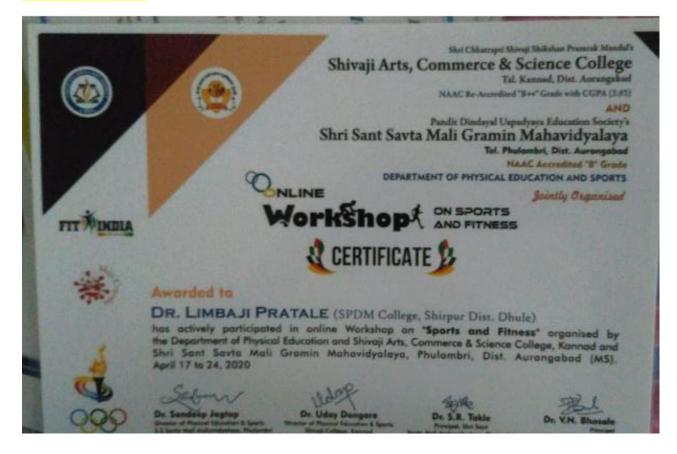

6.3.3- Staff participating in Faculty development Programmes (FDP), professional development /administrative training programs during 2019-20

Dr. L. K. Pratale

University Grants Commission 10C . Duman This is to Certify that Dr. Pratale Limbaji Kashiram, Director Resource of Physical Education and Sponts at Development STDM College Shinpur, Dist Dhule , Centre affiliated to North Maharashina University, Julgaon has participated in the Refresher Course In Mysical Educat And Thomas conducted at the Department of Sabitribai Physical Education Savitribai Phule Pune Dhule Dune University, Pane 411007, from 29/02/2020 to University 13/08/2020 under the UGC Scheme and has obtained grade ' DIRECTOR Grade Scale A+: 85% and Above N 70-84% 8:00-69% C 50-59% F 49% " WE GALVANIZE ATTITUDE " 2001100178

6.3.3- Staff participating in Faculty development Programmes (FDP), professional development /administrative training programs during 2019-20

Dr. L. K. Pratale

## Dr. L. K. Pratale