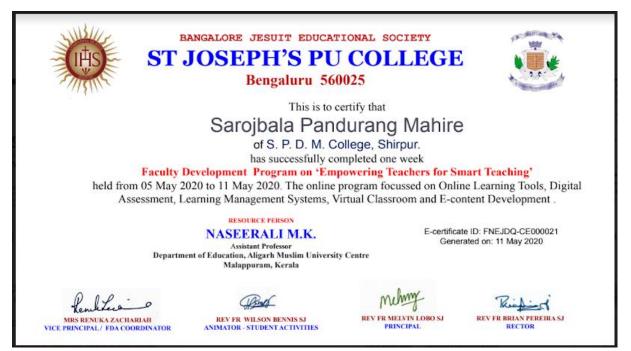

## Dr. S. P. Mahire

6.3.3- Staff participating in Faculty development Programmes (FDP), professional development /administrative training programs during 2019-20

#### Dr. S. P. Mahire

Dr. V. L. Chavan

| Swan                                                                             | One Week National Onlin<br>ICT Tools for Effect                                                                                        | ri, Nanded-431606, Maharashtra<br>e Faculty Development Prog                                 | ram                                                                      |
|----------------------------------------------------------------------------------|----------------------------------------------------------------------------------------------------------------------------------------|----------------------------------------------------------------------------------------------|--------------------------------------------------------------------------|
| Development Progra                                                               | certify that <b>D</b> r<br>HIRPUR, DIST. DHULE has succ<br>um on ICT Tools for Effectiv<br>ol of Mathematical Sciences,                | cessfully completed One Wee<br>ve Teaching Learning, from                                    | n 11 <sup>th</sup> to 16 <sup>th</sup> May 2020,                         |
| Dr. Rupali Jain<br>Co-Coordinator<br>Assistant Professor<br>School of Math. Sci. | B. fourendra<br>Dr. B. Surendranath Reddy<br>Coordinator<br>Assistant Professor<br>School of Math. Sci.                                | Dr. Dnyaneshwar Pawar<br>Convener<br>Professor & Director<br>School of Math. Sci.            | Dr. Udhav Bhosle<br>Patron<br>Vice Chancellor<br>SRTM University, Nanded |
| Swal                                                                             | One Week National Onli<br>ICT Tools for Effe                                                                                           | ouri, Nanded-431606, Maharashtu<br>ine Faculty Development Pro<br><b>Active Teaching Lea</b> | ra e e e e e e e e e e e e e e e e e e e                                 |
|                                                                                  |                                                                                                                                        | 16 May 2020<br><i>Certificate</i>                                                            |                                                                          |
| Science College, Shin<br>Program on ICT To                                       | at <b>Dr. Prem Kiran G. Bhad</b><br><i>pur</i> has successfully comple<br>ols for Effective Teaching Lea<br>ences, Swami Ramanand Teer | eted One Week National Or<br>arning, from 11 <sup>th</sup> to 16 <sup>th</sup> May           | aline Faculty Development<br>2020, organized by School                   |
| Dr. Rupali Jain<br>Co-Coordinator<br>Assistant Professor<br>School of Math. Sci. | B. Surendra<br>Dr. B. Surendranath Reddy<br>Coordinator<br>Assistant Professor<br>School of Math. Sci.                                 | Dr. Dnyaneshwar Pawar<br>Convener<br>Professor & Director<br>School of Math. Sci.            | Dr. Udhav Bhosle<br>Patron<br>Vice Chancellor<br>SRTM University, Nanded |