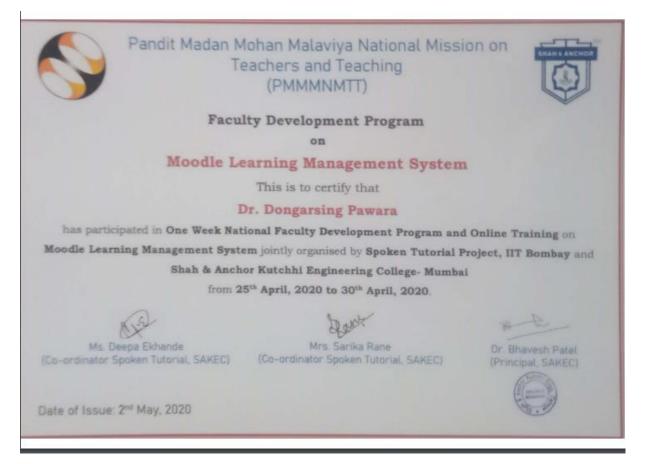

## Dr. D. L. Pawara

6.3.3- Staff participating in Faculty development Programmes (FDP), professional development /administrative training programs during 2019-20

Dr. L. K. Pratale

## Dr. D. L. Pawara

| Swan                                                                             | One Week National Onlin                                                                                     | ri, Nanded-431606, Maharashtra<br>e Faculty Development Prog                      | ram                                                                      |
|----------------------------------------------------------------------------------|-------------------------------------------------------------------------------------------------------------|-----------------------------------------------------------------------------------|--------------------------------------------------------------------------|
|                                                                                  | ICT Tools for Effec                                                                                         | May 2020                                                                          | rning                                                                    |
|                                                                                  | <u>E-Ce</u>                                                                                                 | ertificate                                                                        |                                                                          |
| One Week National                                                                | Prof.Dr.D.L.Pawara, S.P.D.<br>Online Faculty Development P<br>ay 2020, organized by School<br>iity, Nanded. | rogram on ICT Tools for Ef                                                        | fective Teaching Learning,                                               |
| Burk_                                                                            | 8. Surendra                                                                                                 | Tenn                                                                              | ORL 1                                                                    |
| Dr. Rupali Jain<br>Co-Coordinator<br>Assistant Professor<br>School of Math. Sci. | Dr. B. Surendranath Reddy<br>Coordinator<br>Assistant Professor<br>School of Math. Sci.                     | Dr. Dnyaneshwar Pawar<br>Cunvener<br>Professor & Director<br>School of Math. Sci. | Dr. Udhav Bhosle<br>Patros<br>Vice Chancellor<br>SRTM University, Namled |