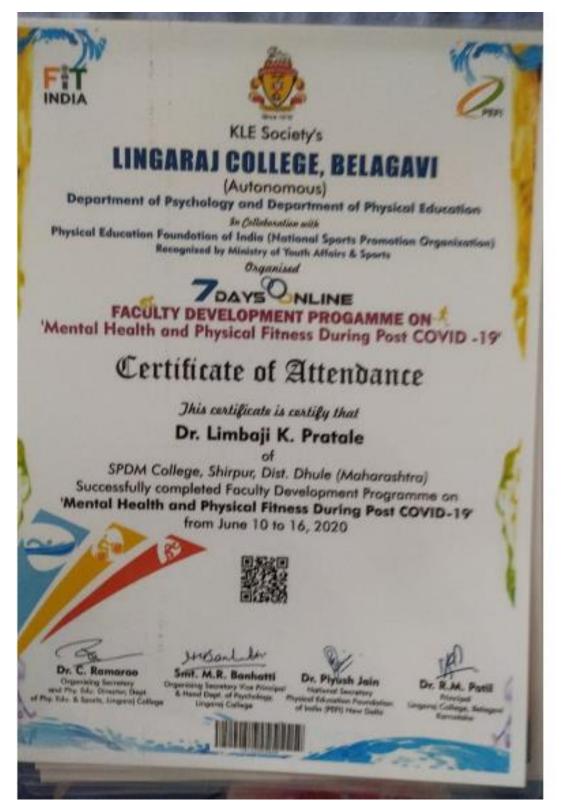

6.3.3- Staff participating in Faculty development Programmes (FDP), professional development /administrative training programs during 2019-20

Dr. L. K. Pratale

University Grants Commission 10C . Duman This is to Certify that Dr. Pratale Limbaji Kashiram, Director Resource of Physical Education and Sponts at Development STDM College Shinpur, Dist Dhule , Centre affiliated to North Maharashina University, Julgaon has participated in the Refresher Course In Mysical Educat And Thomas conducted at the Department of Sabitribai Physical Education Savitribai Phule Pune Dhule Dune University, Pane 411007, from 29/02/2020 to University 13/08/2020 under the UGC Scheme and has obtained grade ' DIRECTOR Grade Scale A+: 85% and Above N 70-84% 8:00-69% C 50-59% F 49% " WE GALVANIZE ATTITUDE " 2001100178

6.3.3- Staff participating in Faculty development Programmes (FDP), professional development /administrative training programs during 2019-20

Dr. L. K. Pratale

## Dr. L. K. Pratale