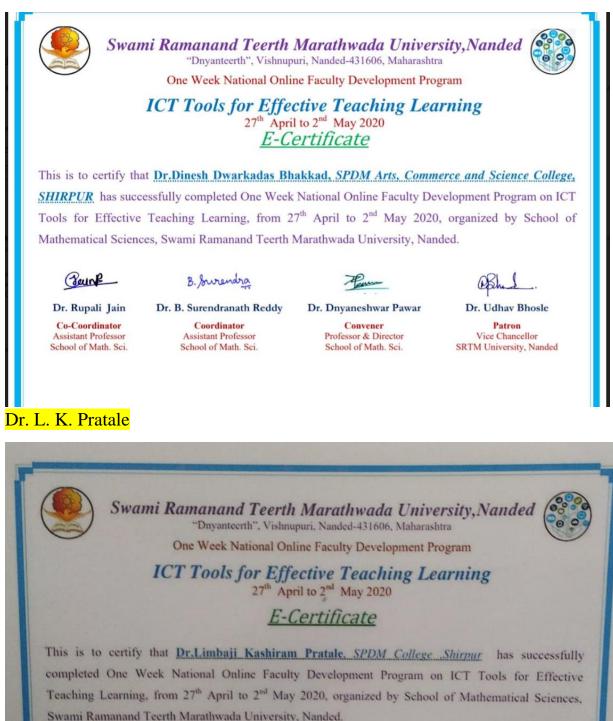

#### Dr. D. D. Bhakkad

6.3.3- Staff participating in Faculty development Programmes (FDP), professional development /administrative training programs during 2019-20

### <mark>Dr. D. D. Bhakkad</mark>

Beunk

8. Surendra

Ophi

Dr. Udhav Bhosle

Patron Vice Chancellor SRTM University, Nanded

Co-Coordinator Assistant Professor School of Math. Sci.

Dr. Rupali Jain

Dr. B. Surendranath Reddy Coordinator Assistant Professor School of Math. Sci. Dr. Dnyaneshwar Pawar Convener Professor & Director School of Math. Sci.