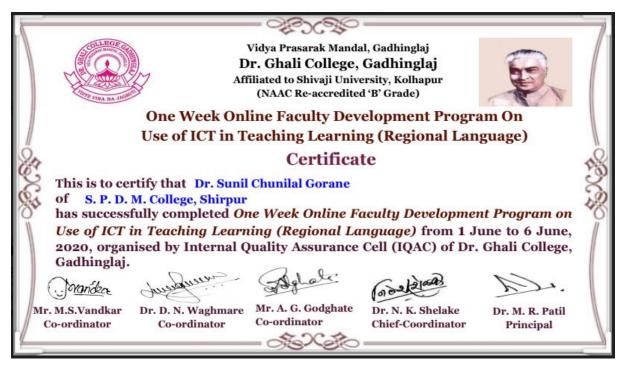

Dr. S. C. Gorane

DEPARTMENT OF APPLIED GEOLOGY School of Environmental and Earth Sciences **KBC North Maharashtra University Jalgaon** CERTIFICATE OF PARTICIPATION This is to certify that Dr. Sunil Chunilal Gorane, KBC North Maharashtra University, Jalgaon has been awarded this certificate on having completed one week E-Course on "Watershed Management" organised by Department of Applied Geology, School of Environmental & Earth Sciences, Kavayitri Bahinabai Chaudhari North Maharashtra University, Jalgaon during 12th to 18th, May 2020. Prof. (Dr.) S. T. Ingle Prof. (Dr.) S. N. Patil Dy. Co-Ordinator & Head Co-ordinator & Head Department of Environmental Sciences Department of Applied Geology KBCNM University, Jalgaon KBCNM University, Jalgaon Date: 19-5-2020 Certificate ID: T7MD6K-CE000050