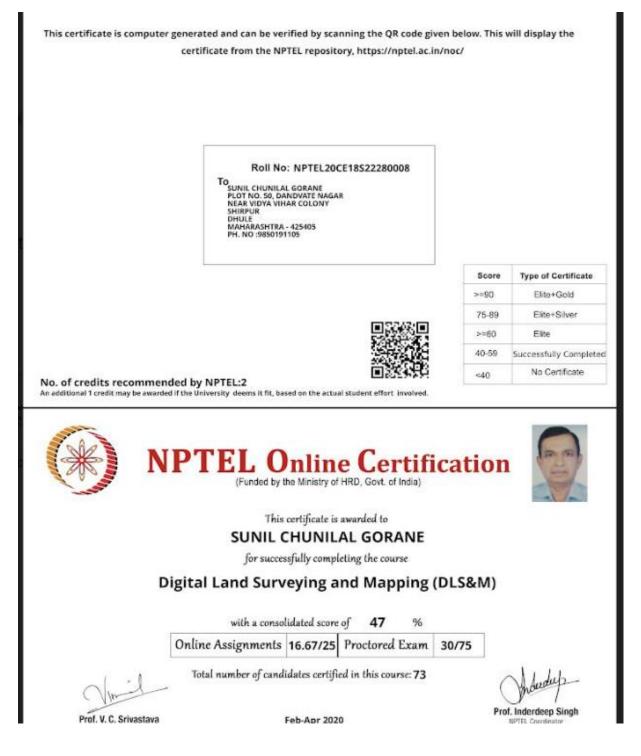

Dr. S. C. Gorane

DEPARTMENT OF APPLIED GEOLOGY School of Environmental and Earth Sciences **KBC North Maharashtra University Jalgaon** CERTIFICATE OF PARTICIPATION This is to certify that Dr. Sunil Chunilal Gorane, KBC North Maharashtra University, Jalgaon has been awarded this certificate on having completed one week E-Course on "Watershed Management" organised by Department of Applied Geology, School of Environmental & Earth Sciences, Kavayitri Bahinabai Chaudhari North Maharashtra University, Jalgaon during 12th to 18th, May 2020. Prof. (Dr.) S. T. Ingle Prof. (Dr.) S. N. Patil Dy. Co-Ordinator & Head Co-ordinator & Head Department of Environmental Sciences Department of Applied Geology KBCNM University, Jalgaon KBCNM University, Jalgaon Date: 19-5-2020 Certificate ID: T7MD6K-CE000050