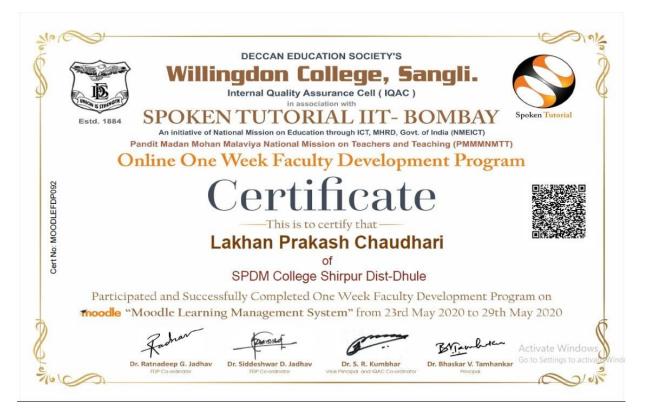

#### Dr. L. P. Chaudhari

**Government of India Ministry of Human Resource** Development Teaching Learning Centre Ramanujan College University of Delhi Sponsored by MINISTRY OF HUMAN RESOURCE DEVELOPMENT PANDIT MADAN MOHAN MALAVIYA NATIONAL MISSION ON TEACHERS AND TEACHING Certificate This is to certify that Lakhan Prakash Chaudhari of S.P.D.M. College, Shirpur, Dist- Dhule successfully completed Two Weeks Faculty Development Programme on "MANAGING ONLINE CLASSES and CO-CREATING MOOCS" from April 20 - May 06, 2020. 100 Dr. S.P. AGGARWAL **Dr. NIKHIL RAJPUT** (Principal) (Convenor) Assistant Director, TLC Director, TLC Ramanujan College Ramanujan College