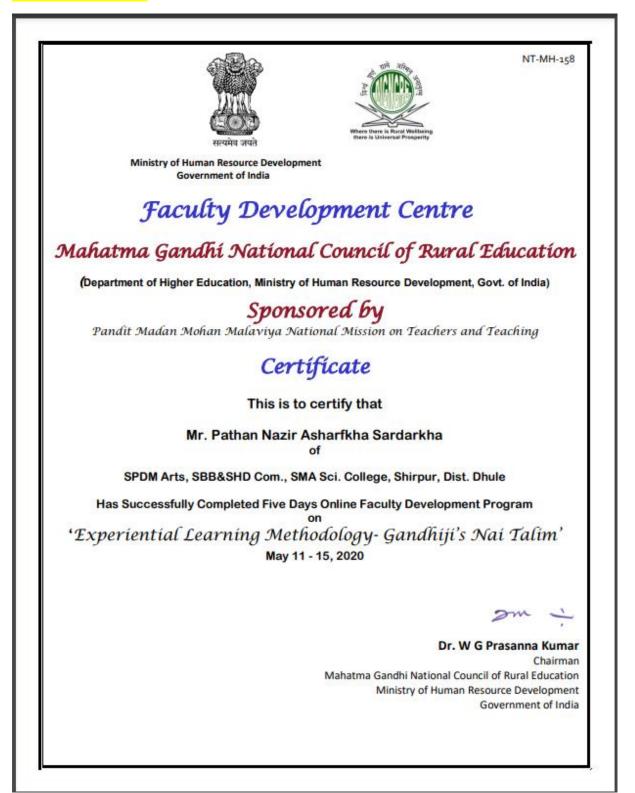

## Prof. N. S. Pathan

| UGC-Sponsor<br>Organized By Depar                                                                                                                                                                                                                                                  | <b>Grants Con</b><br>ce Development Cer<br>ina University, Patna<br>red Refresher Course in<br>trument of History, Patna Un<br>Pathan Nazir Asharfkha Sarc | in History<br>iversity, Patna            |
|------------------------------------------------------------------------------------------------------------------------------------------------------------------------------------------------------------------------------------------------------------------------------------|------------------------------------------------------------------------------------------------------------------------------------------------------------|------------------------------------------|
| Department of History, S.P.D.M. Arts, Commerce & Science College, Si<br>Refresher Course in History held from<br>Charter Chandrama Singh<br>Director<br>UGC-Human Resource Development Centre<br>Patna University, Patna<br>Patna, Thursday, the 27 <sup>*</sup> of February, 2020 | hirpur, Dist-Dhule, KBC North Maharashtra University, Ja                                                                                                   | algaon (Maharashtra) participated in the |