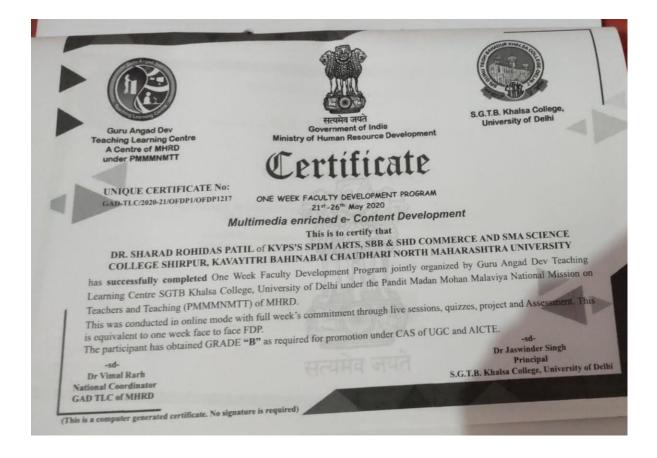

#### Dr. S. R. Patil

Government of India Ministry of Human Resource Development Teaching Learning Centre Ramanujan College University of Delhi Sponsored by MINISTRY OF HUMAN RESOURCE DEVELOPMENT PANDIT MADAN MOHAN MALAVIYA NATIONAL MISSION ON TEACHERS AND TEACHING Certificate This is to certify that Dr. SHARAD ROHIDAS PATIL of KVPS's SPDM ARTS, SBB & SHD COMMERCE AND SMA SCIENCE COLLEGE SHIRPUR successfully completed Two Weeks Faculty Development Programme on "MANAGING ONLINE CLASSES and CO-CREATING MOOCS" from April 20 - May 06, 2020. Kea Dr. S.P. AGGARWAL Dr. NIKHIL RAJPUT (Principal) (Convenor) Assistant Director, TLC Director, TLC Ramanujan College Ramanujan College