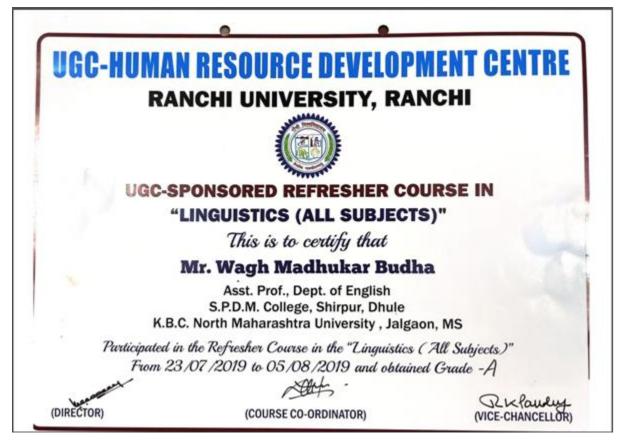

6.3.3- Staff participating in Faculty development Programmes (FDP), professional development /administrative training programs during 2019-20

## Prof. M. B. Wagh



## Dr. P. G. Bhadane



# 6.3.3- Staff participating in Faculty development Programmes (FDP), professional development /administrative training programs during 2019-20

## Dr. S. P. Mahire

| GC. H                                                                                  | UMAN RESO                                          | OURCE DEVELO                                                                                                | PMENT CENTER                                                                 |
|----------------------------------------------------------------------------------------|----------------------------------------------------|-------------------------------------------------------------------------------------------------------------|----------------------